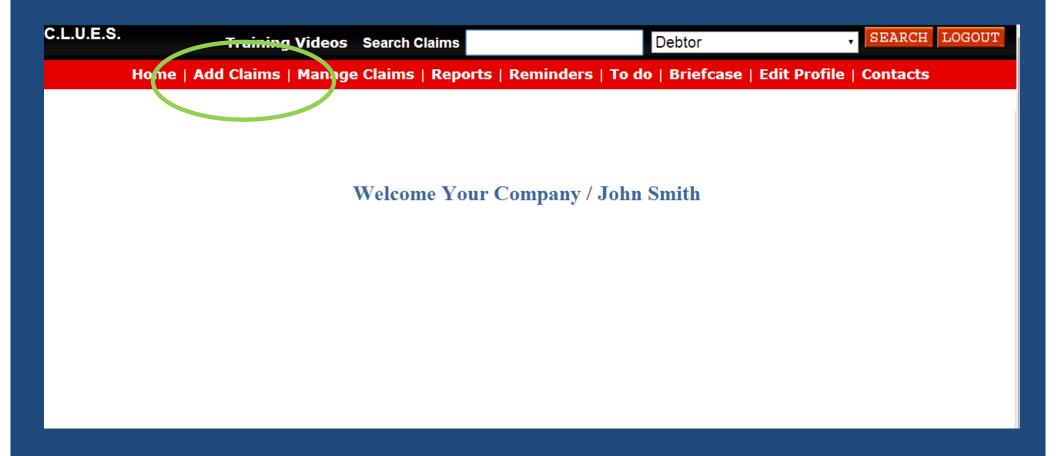

## **Step 1 - ADD CLAIMS**

## What do we want in your submission?

- Any and all debtor contact info you have
- Credit apps, signed personal guarantees, past due invoices, account statements, etc.
- Email threads, if they show promises to pay or other background on your debtor
- NOTES!! summarize your experience with the debtor for us so that we're fully armed to collect for you.